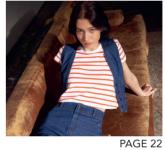

## **ELEVATED DENIM**

Let's throw a denim vest over a striped tee and high-waisted trousers to make your style casual&elevated.