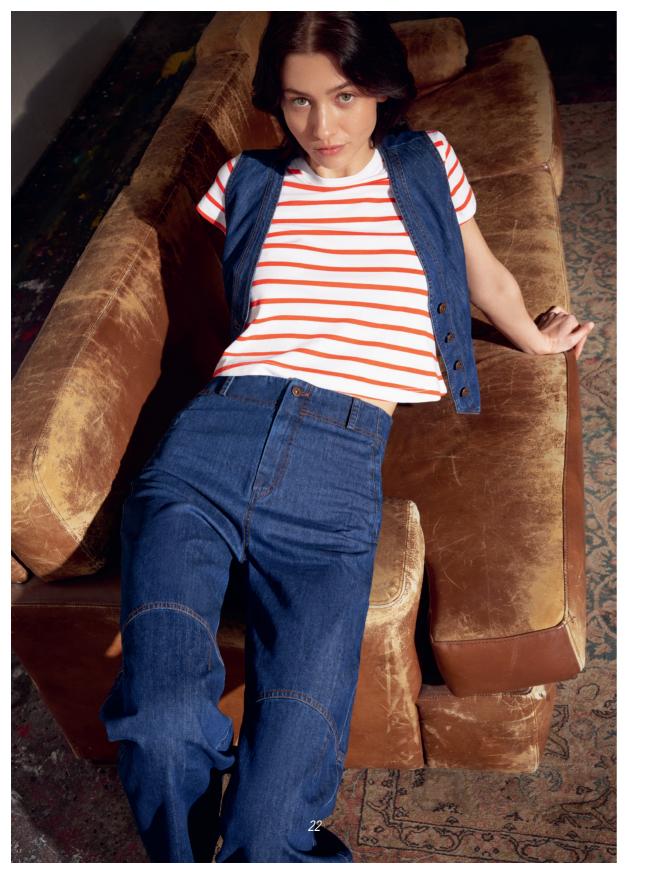

## **ELEVATED DENIM**

Let's throw a denim vest over a striped tee and high-waisted trousers to make your style casual&elevated.