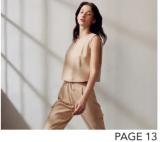

## **ELEVATED DENIM**

Let's throw a denim vest over a striped tee and high-waisted trousers to make your style casual&elevated.