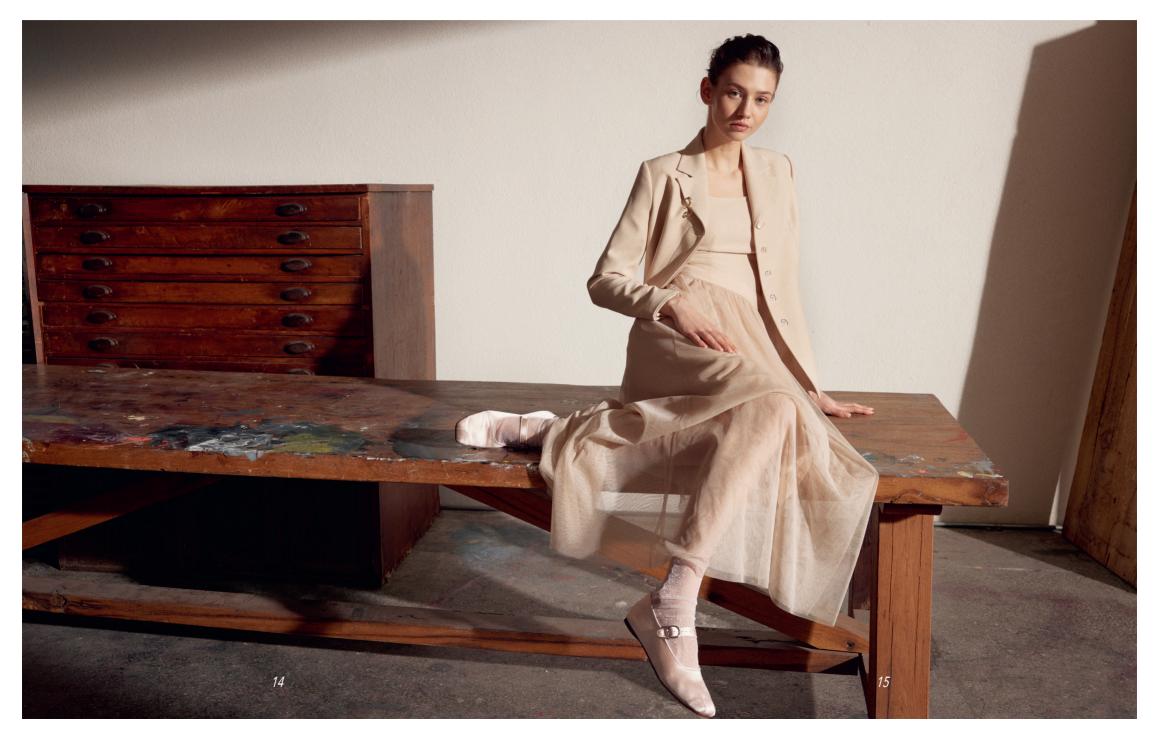

### **VINTAGE-INSPIRED BALLERINA**

Will you say yes to be a powder-swan silhouette? Frothy pastels that come around every spring with a various reflections of ballerina looks.

Organza, lace, pastels, ballet references... Femininity was firmly felt across the season.