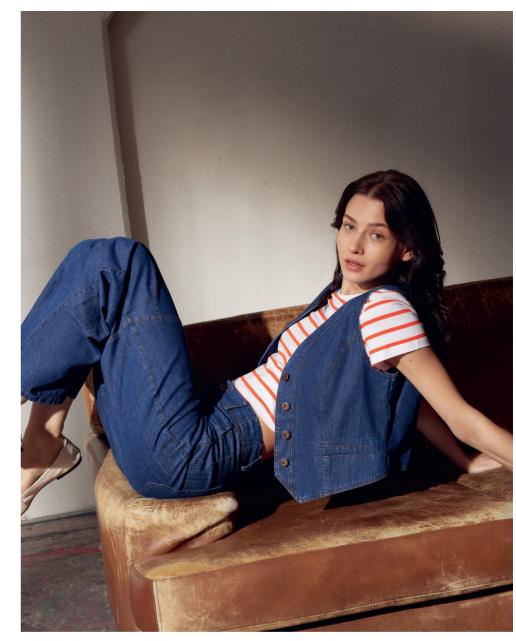

## **ELEVATED DENIM**

Let's throw a denim vest over a striped tee and high-waisted trousers to make your style casual&elevated.